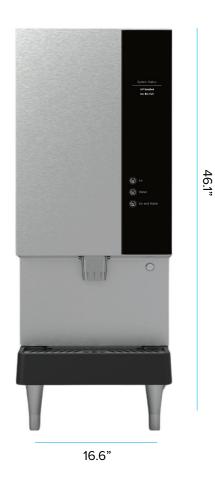

Available with optional base cabinet

| Description                | Specification            | Description                   | Specification                                                        |
|----------------------------|--------------------------|-------------------------------|----------------------------------------------------------------------|
| Unit Weight                | 223 lbs.                 | Daily Ice Production          | 380lbs/day @ 70F air + 50F water<br>289lbs/day @ 90F air + 70F water |
| Unit Dimensions            | 46.1"h x 16.6"w x 26.7"d | Ice Bin Capacity              | 30 lbs.                                                              |
| Base Cabinet<br>Dimensions | 28.3"h x 16.6"w x 26.7"d | Recommended Water<br>Pressure | 30-60 psi                                                            |
| Dispense Height            | 10.5"                    | Rated Voltage/<br>Frequency   | 115v/60hz                                                            |
| Water Temperature          | Ambient                  | Power Consumption             | 8.8A Nominal                                                         |