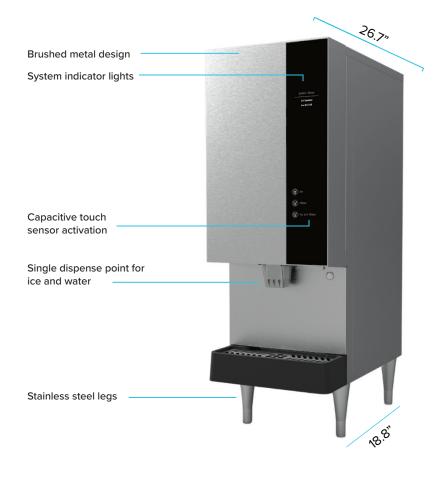

## **Innovative Features & Technology**

- Combination nugget-style ice and water dispenser
- Capacitive touch sensor activation
- · Available with optional base cabinet

## **Easy Maintenance Design**

- High clearance stainless steel legs
- Smooth front surface for quick and easy cleaning
- High capacity drip tray prevents spills

## **Reliable & Dependable Components**

- 30 lb. capacity stainless steel ice bin
- Ice production:

380lbs/day @ 70F air + 50F water

289lbs/day @ 90F air + 70F water

• Ventilation on top of unit allows freedom of placement