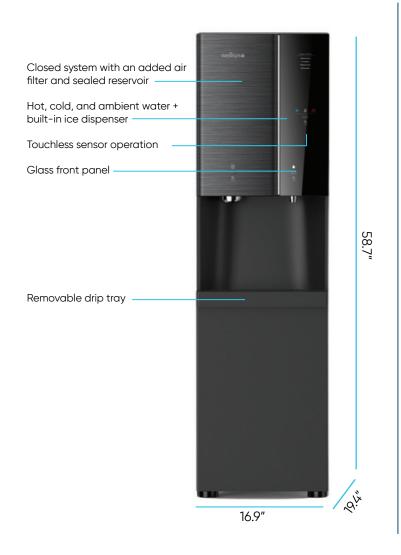

#### **Advanced Hygiene Features**

- Hands-free sensor technology for touchless dispensing
- Trusted and certified reverse osmosis filtration

## COMBINATION ICE & WATER DISPENSER

| DECOKII IION                  | or con to Attor          |
|-------------------------------|--------------------------|
| Weight                        | 119.5 lbs.               |
| Dimensions                    | 16.9"w x 58.7"h x 19.4"d |
| Cold Tank Capacity            | 1.2 gallons              |
| Ambient Capacity              | 4.5 gallons              |
| Hot Tank Capacity             | .75 gallons              |
| Ice Production                | 44 lbs/day               |
| Ice Storage                   | 13.2 lbs/day             |
| Dispense Area                 | 10"                      |
| Recommended<br>Water Pressure | 60-70 psi                |
| Rated Voltage/<br>Frequency   | 110v/60Hz @ 6.5 amps     |
| Power Consumption             | 2.83 kWh/24 hours        |

**SPECIFICATION** 