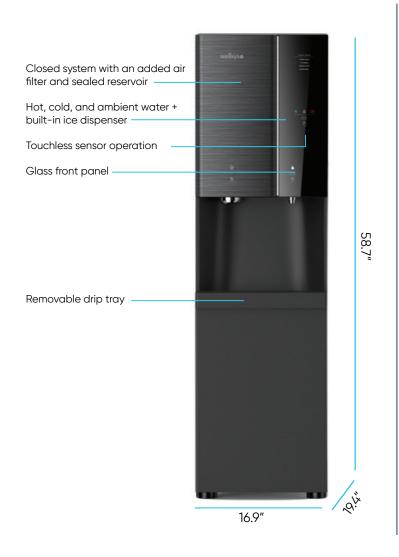

#### **Advanced Hygiene Features**

- Hands-free sensor technology for touchless dispensing
- Trusted and certified reverse osmosis filtration
- In-tank and in-storage UV sanitation

#### **Reliable & Dependable Components**

- · Durable stainless steel cold tank
- Advanced leak prevention system
- Eco-friendly energy saving mode

# COMBINATION ICE & WATER DISPENSER

| DESCRIPTION                   | SPECIFICATION            |
|-------------------------------|--------------------------|
| Weight                        | 119.5 lbs.               |
| Dimensions                    | 16.9"w x 58.7"h x 19.4"d |
| Cold Tank Capacity            | 1.2 gallons              |
| Ambient Capacity              | 4.5 gallons              |
| Hot Tank Capacity             | .75 gallons              |
| Ice Production                | 44 lbs/day               |
| Ice Storage                   | 13.2 lbs/day             |
| Dispense Area                 | 10"                      |
| Recommended<br>Water Pressure | 60-70 psi                |
| Rated Voltage/<br>Frequency   | 110v/60Hz @ 6.5 amps     |
| Power Consumption             | 2.83 kWh/24 hours        |