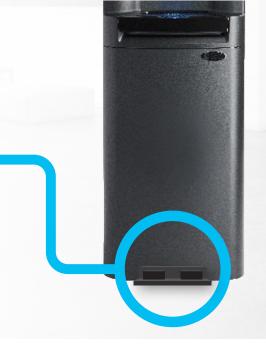

## PLUG-AND-PLAY INSTALLATION

Includes factory wiring harness for an easy, professional retrofit in minutes.

#### COMPATABILITY

Available for models: 3i, 2i and Blu-V and will not void any pre-existing warranties.

**Specifications** 

**Dimensions** 

6.3" L x 10.4" W x 1.5" H