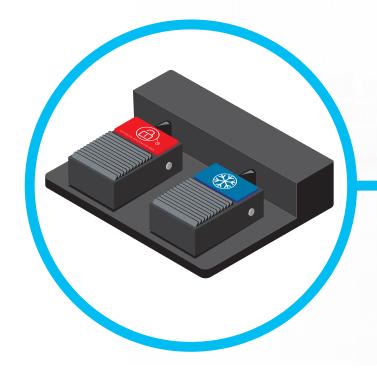

# TOUCHLESS-DISPENSE DUAL FOOT PEDAL

For Hands-Free Water Cooler Operation

#### TOUCHLESS-DISPENSE

Foot pedal activated design allows simple handsfree dispensing of hot and cold water.

#### SAFTEY FEATURES

Hot water safety using a 3-second hold-time for dispense.

#### COMPATABILITY

Available for models: 3i, 2i and Blu-V and will not void any pre-existing warranties.

**Specifications** 

**Dimensions** 

6.3" L x 10.4" W x 1.5" H