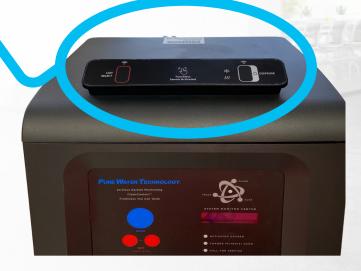

# PLUG-AND-PLAY INSTALLATION

Includes factory wiring harness for a simple installation. Requires a hole be drilled in the lid for the wiring to pass through. Easy, professional retrofit in minutes.

## SLEEK DESIGN

Engineered to blend in seamlessly with Pure Water Technology coolers.

#### COMPATABILITY

Available for models PWT 3i, 2i & blu-V, and 15000 and will not void any pre-existing warranties.

Specifications

**Dimensions** 

9" L x 0.75" W x 1.9" H