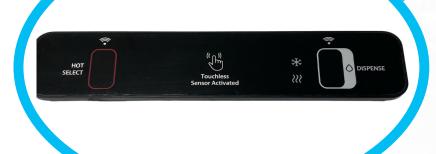

# **PSD SENSOR DISPENSE**

For Touchless Water Cooler Operation

#### **TOUCHLESS-DISPENSE**

Sensor activated design allows simple touchfree dispensing of hot and cold water.

## SAFTEY FEATURES

Hot water select features a safety delay to eliminate false dispenses.

## TECHNOLOGY ADVANCEMENTS

Advanced sensor technology ensures water only dispenses when YOU want it to.