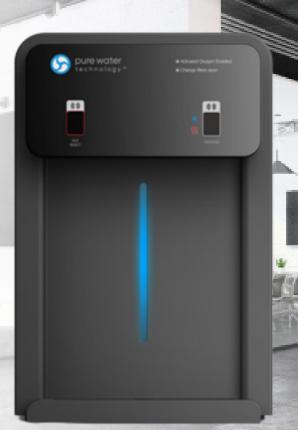

# PVV90-R-CT TOUCHLESS WATER PURIFICATION SYSTEM

#### **TOUCHLESS SENSOR ACTIVATION**

Hygienic, touch-free operation.

#### **ACTIVATED OXYGEN INJECTION**

Advanced technology cleans water reservoir and lines to maintain freshness.

## **COMPACT DESIGN**

Fits easily on standard counter-tops and underneath standard cabinets.