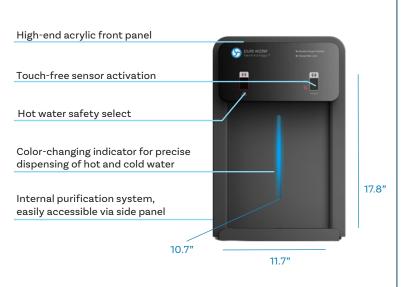

#### **TOUCHLESS SENSOR ACTIVATION**

Hygienic, touch-free operation.

#### **EASY-ACCESS INTERNAL PURIFICATION SYSTEM**

Five full-size filters and membranes fit inside and are easily accessible via a side panel for fast installation and easy maintenance.

# **Specifications**

| Weight                        | 46.3 lb (21 kg)                                                       |
|-------------------------------|-----------------------------------------------------------------------|
| Dimensions                    | 17.8" H x 11.7" W x 19.5" D<br>(452.1 mm W x 297.2 mm H x 495.3 mm L) |
| Cold Tank Capacity            | 1 gallon (3.8 liters)                                                 |
| Hot Tank Capacity             | 0.5 gallons (1.9 liters)                                              |
| Dispense Area                 | 10.7" tall (271.7 mm)                                                 |
| Reccomended<br>Water Pressure | 60-70 PSI                                                             |
| Rated Voltage/<br>Frequency   | 120v/60hz   220v/50hz                                                 |
| Power Consumption             | 1.6Wh/24hours                                                         |