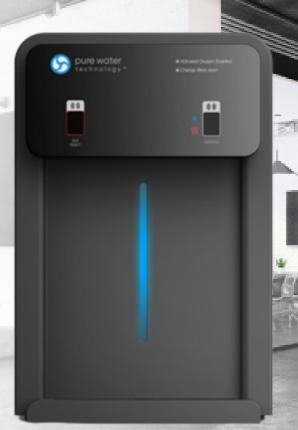

# PVV90-R-CT TOUCHLESS WATER PURIFICATION SYSTEM

#### **TOUCHLESS SENSOR ACTIVATION**

Hygienic, touch-free operation.

#### **ACTIVATED OXYGEN INJECTION**

Advanced technology cleans water reservoir and lines to maintain freshness.

## ANTI-MICROBIAL SURFACES

Anti-microbial additive maintains cleanliness of unit exterior.

## **COMPACT DESIGN**

Fits easily on standard counter-tops and underneath standard cabinets.

#### 24/7 SYSTEM MONITORING

Continuous system monitoring to track filter life and protect against leaks.

### ADVANCED PURIFICATION TECHNOLOGY

Proprietary, multi-stage, reverse osmosis technology is certified to industry standards.

#### **EASY-ACCESS INTERNAL PURIFICATION SYSTEM**

Five full-size filters and membranes fit inside and are easily accessible via a side panel for fast installation and easy maintenance.