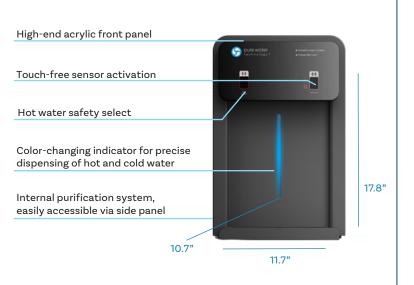

#### **TOUCHLESS SENSOR ACTIVATION**

Hygienic, touch-free operation.

#### **EASY-ACCESS INTERNAL PURIFICATION SYSTEM**

Five full-size filters and membranes fit inside and are easily accessible via a side panel for fast installation and easy maintenance.

# **Specifications**

| Weight                        | 46.3 lb (21 kg)                                                       |
|-------------------------------|-----------------------------------------------------------------------|
| Dimensions                    | 17.8" H x 11.7" W x 19.5" D<br>(452.1 mm W x 297.2 mm H x 495.3 mm L) |
| Cold Tank Capacity            | 1 gallon (3.8 liters)                                                 |
| Hot Tank Capacity             | 0.5 gallons (1.9 liters)                                              |
| Dispense Area                 | 10.7" tall (271.7 mm)                                                 |
| Reccomended<br>Water Pressure | 60-70 PSI                                                             |
| Rated Voltage/<br>Frequency   | 120v/60hz   220v/50hz                                                 |
| Power Consumption             | 1.6Wh/24hours                                                         |