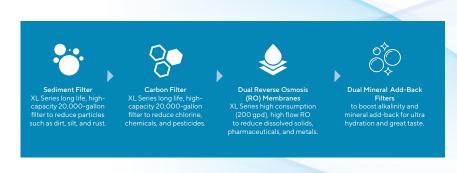

#### **Advanced Purification**

Ultra high-capacity multi-stage reverse osmosis with mineral add-back and dual intank LED UV lights ensure pure, fresh water every time.

- Patented cold recirculation: ensures every cup of water is ice-cold
- Energy efficient: eco mode for energy saving
- Long life filters: 20,000 gallon pre-filters and dual high consumption ROs (200 gpd)
- Advanced diagnostics: calculates service warnings and filter life for hassle-free maintenance
- · Leak detection: equipped with electronic leak stop