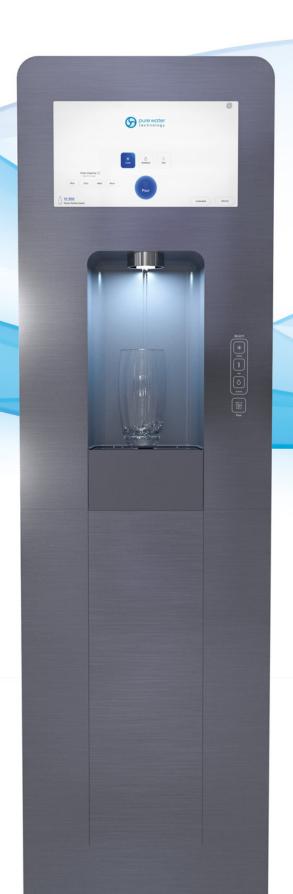

# XL1

Next Generation,
Ultra High-Capacity
Hydration Center

Experience on-demand chilling, high-capacity, and intuitive features

## **Unmatched Capacity**

With the largest cold tank on the market, the XL1 offers nearly limitless ice-cold water.

## **Interactive User Experience**

The 15.6" full-color touchscreen offers customizable options for adjusting dispense speed and volume.

# **Key Features**

- · Hyper chill fully wrapped cold tank for instant chilling
- Extra large dispense area: 14.68 Inches
- · Fast dispense rate: up to 4 liters per minute
- Modern user interface: 15.6-Inch full-color touch display with customizable options
- Ultra clean: two in-tank led UV lights to maintain cleanliness