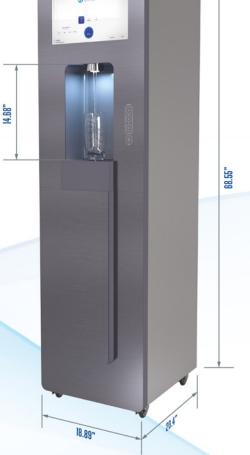

# **Specifications**

Water Options: Cold, Ambient, and Hot Water

Tank Capacity Cold: 5 gallons, fully wrapped for instant chilling

Ambient: **2.5 gallons** Hot: **1.1 gallon** 

Dimensions: **H: 68.5" x W: 18.89" x D: 20.4"** 

Weight: 155 lbs

Dispense Area: **H:14.68" x W: 8.23"** 

Electrical: 15V, 60Hz, 5.4A